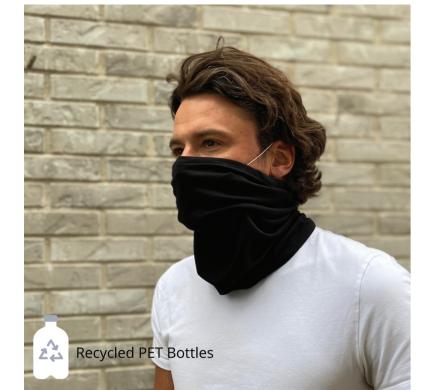

## **Scarfie Snood**

## ORDERNUMBER: 0000

PRODUCT SPECIFICATIONS: 33 cm x 26 cm

IMPRINT AREA: 10 cm x 10 cm

PRODUCT COLORS

0

**DESIGN COLORS** 

Black

I EQ