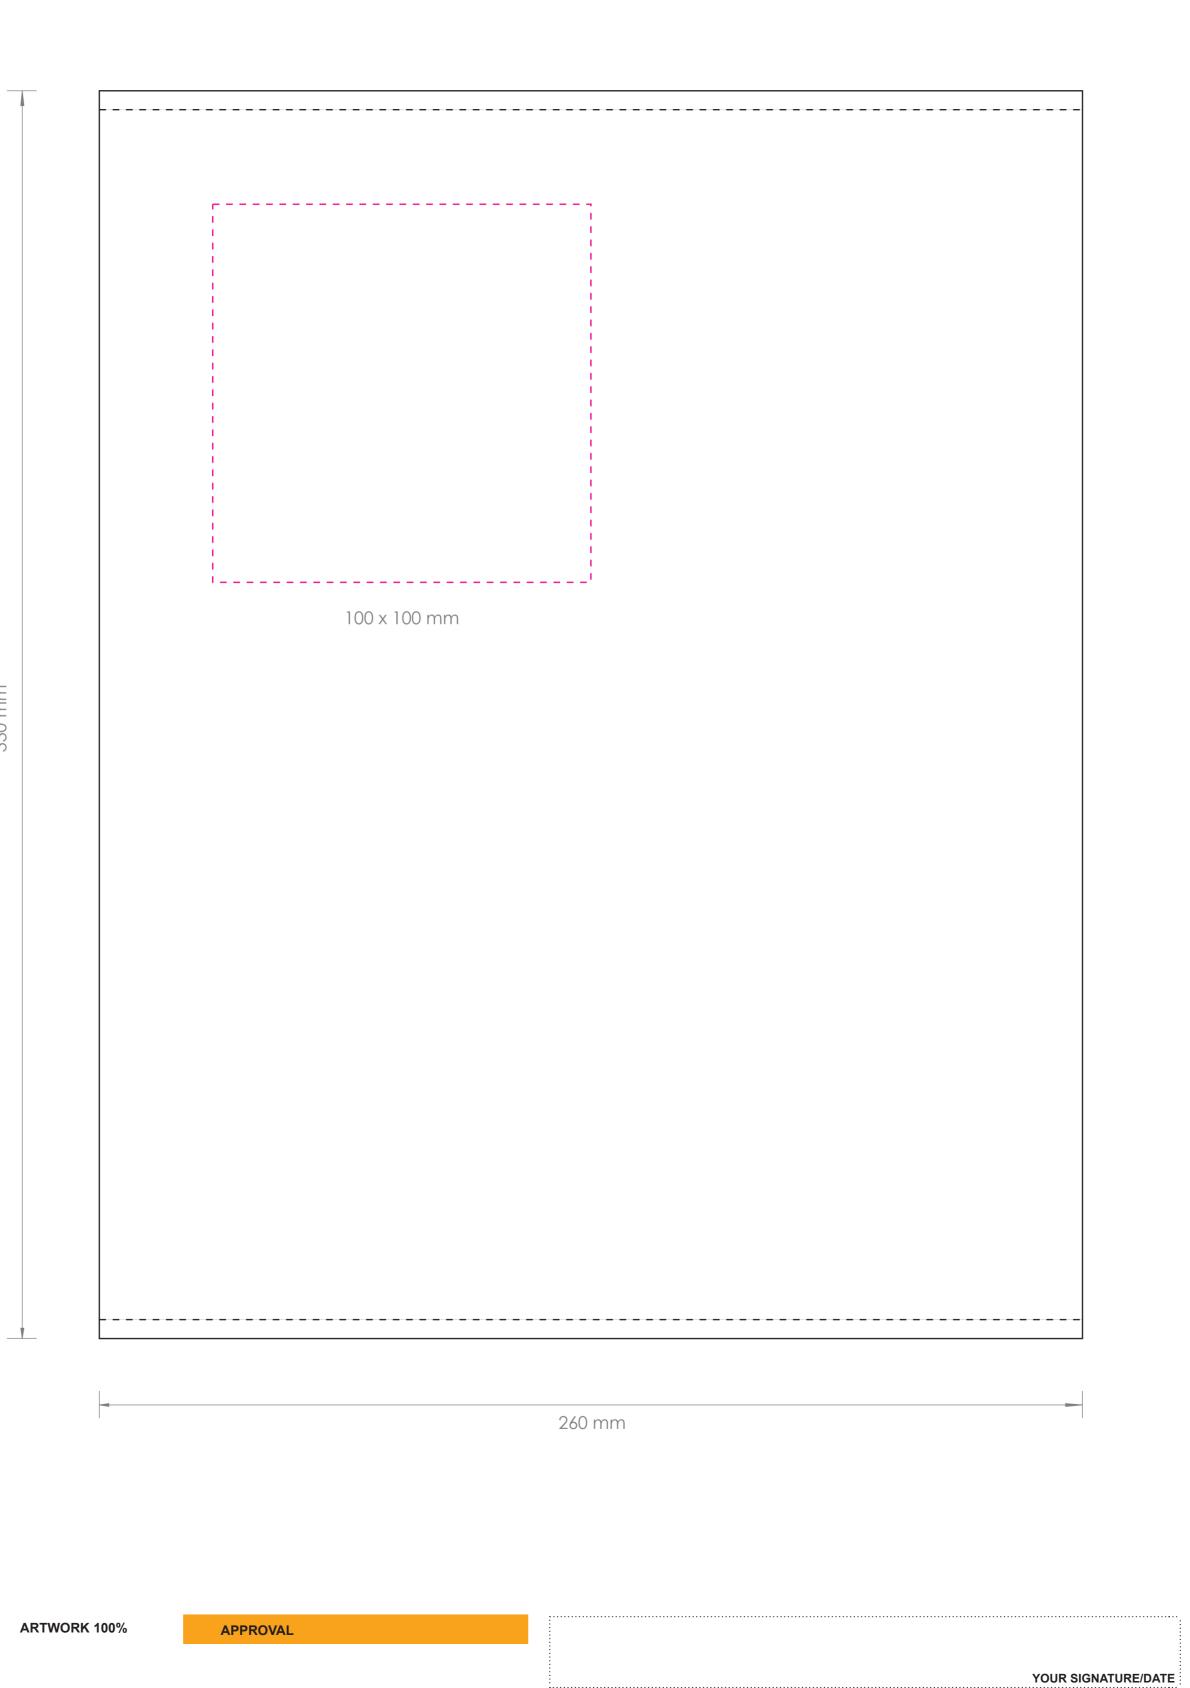

## ORDERNUMBER: 0000

PRODUCT SPECIFICATIONS: 33 cm x 26 cm

IMPRINT AREA: 10 cm x 10 cm

PRODUCT COLORS

0

**DESIGN COLORS** 

Black

I EQ